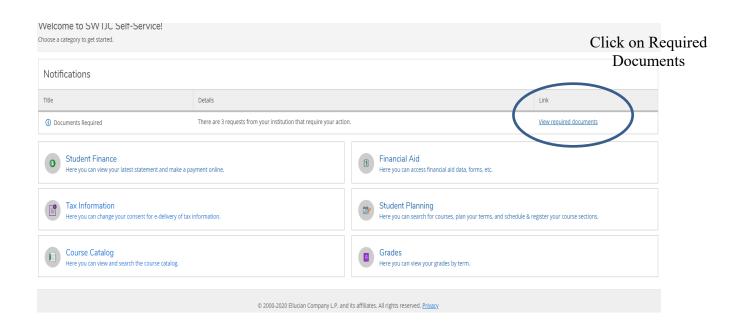

E. Submit Document Upload your Appeal with any supporting documents through your Self-Service account. Incomplete paperwork will not be presented to the Appeals Committee for review. Self Service - <a href="https://selfservice.swtjc.edu:444/Student/Account/Login">https://selfservice.swtjc.edu:444/Student/Account/Login</a>

### TO SUBMIT APPEAL

Upload your appeal with any supporting documents through your self-service account. Incomplete paperwork will not be presented to the Appeals Committee for review.

Self Service: <a href="https://selfservice.swtjc.edu:444/Student/Account/Login">https://selfservice.swtjc.edu:444/Student/Account/Login</a>