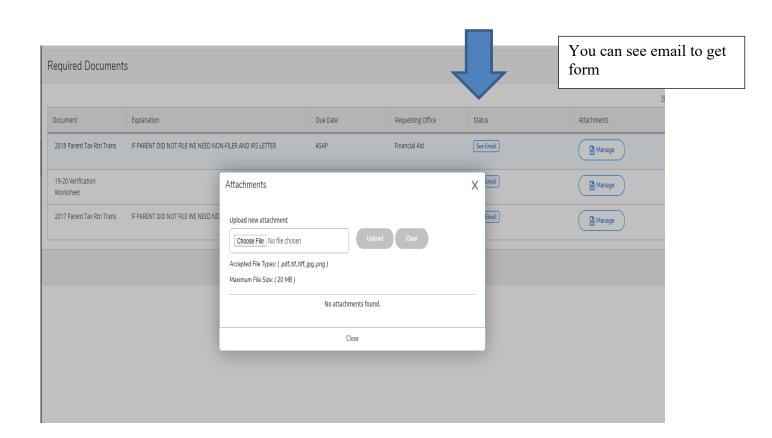

E. Submit Document Upload your Appeal with any supporting documents through your Self-Service account. Incomplete paperwork will not be presented to the Appeals Committee for review. Self Service - <a href="https://selfservice.swtjc.edu:444/Student/Account/Login">https://selfservice.swtjc.edu:444/Student/Account/Login</a>

### TO SUBMIT APPEAL

Upload your appeal with any supporting documents through your self-service account. Incomplete paperwork will not be presented to the Appeals Committee for review.

Self Service: <a href="https://selfservice.swtjc.edu:444/Student/Account/Login">https://selfservice.swtjc.edu:444/Student/Account/Login</a>