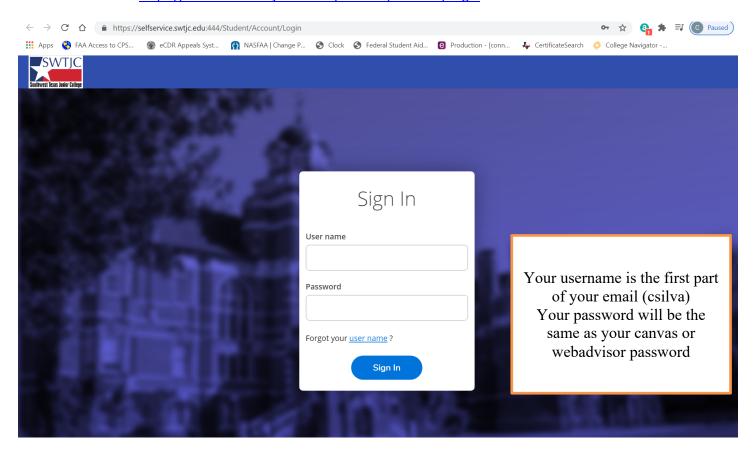

### Self Service - https://selfservice.swtjc.edu:444/Student/Account/Login

| Office Use Only: |   |   |     |  |  |  |
|------------------|---|---|-----|--|--|--|
| 0                | 0 | 0 | A/D |  |  |  |

E. Submit Document Upload your Appeal with any supporting documents through your Self-Service account. Incomplete paperwork will not be presented to the Appeals Committee for review. Self Service - <a href="https://selfservice.swtjc.edu:444/Student/Account/Login">https://selfservice.swtjc.edu:444/Student/Account/Login</a>

### TO SUBMIT APPEAL

Upload your appeal with any supporting documents through your self-service account. Incomplete paperwork will not be presented to the Appeals Committee for review.

Self Service: <a href="https://selfservice.swtjc.edu:444/Student/Account/Login">https://selfservice.swtjc.edu:444/Student/Account/Login</a>