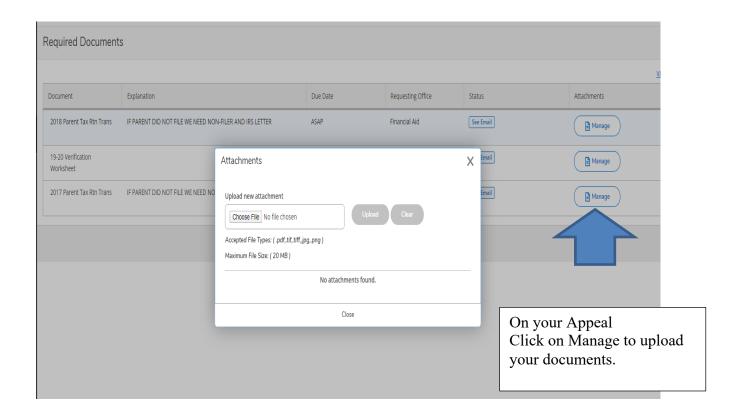

### Please take the time to read the entire appeal form.

You must complete each section appropriately. Upload your Appeal through your Self-Service account. Incomplete paperwork will not be presented to the Appeals Committee for review.

E. Submit Document Upload your Appeal with any supporting documents through your Self-Service account. Incomplete paperwork will not be presented to the Appeals Committee for review. Self Service - <a href="https://selfservice.swtjc.edu:444/Student/Account/Login">https://selfservice.swtjc.edu:444/Student/Account/Login</a>

### TO SUBMIT APPEAL

Upload your appeal with any supporting documents through your self-service account. Incomplete paperwork will not be presented to the Appeals Committee for review.

Self Service: <a href="https://selfservice.swtjc.edu:444/Student/Account/Login">https://selfservice.swtjc.edu:444/Student/Account/Login</a>