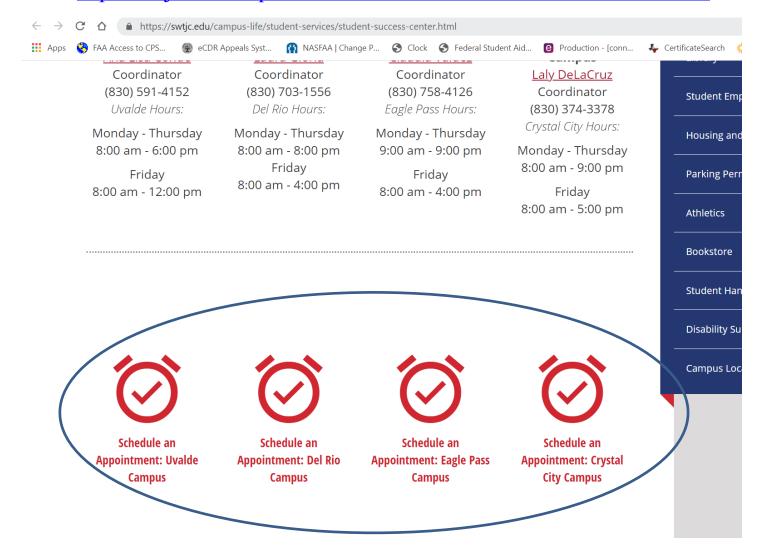

The following must be attached to the Appeal:

- 1. **Letter-** A letter explaining your appeal situation as requested in Section B of the Appeal Form. Submit this letter with your appeal.
- 2. **IAP** Set-up an appointment with Student Success at <a href="https://swtjc.edu/campus-life/student-services/student-success-center.html">https://swtjc.edu/campus-life/student-services/student-success-center.html</a>